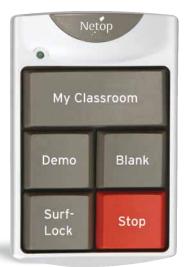

## Vision<sup>®</sup>6 TEACH·PAD<sup>™</sup>

## Classroom Management Assistant

The Vision Teach-Pad is the only teacher tool available to schools that offers one-touch management of classroom machines. The five-button, USB keypad is the easiest way for any teacher to manage student computers. Lock student keyboards and mice, blank screens, or show a lesson from the teacher's computer to the entire class with the touch of a button.

#### **KEY FEATURES**

- Push-button control over classroom computers
- Supervise student computer activity
- Share teacher's screen with the entire class
- Blank student computer screens
- Remove distractions, lock keyboards and mice
- Control Web surfing during class
- Easy access to essential Vision6 features