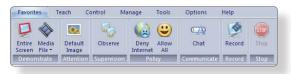

#### **KEY FEATURES**

- Present lessons dynamically
- Supervise student computing
- · Prepare lessons at home
- Control Internet and applications
- Promote collaborative learning
- Evaluate and reinforce progress

"From a teacher's point of view, this software is very easy to use. It is so intuitive that everyone catches on quickly. Netop School thinks like a teacher."

STEVE WEST - ASHEVILLE MIDDLE SCHOOL

New "ribbon" toolbar streamlines teaching, puts rich feature set at your fingertips.

## Intuitive, customizable interface

- Revolutionary "ribbon" design
- Favorites menu
- · Customize to meet individual needs

"I would put Netop School far ahead of interactive whiteboards in terms of teaching effectiveness. Whiteboards still hark back to traditional teaching methods that haven't changed the fundamental teacher-pupil dynamic. Remote tutoring works because pupils can now look at their own screen, which creates a far more intimate, responsive learning environment."