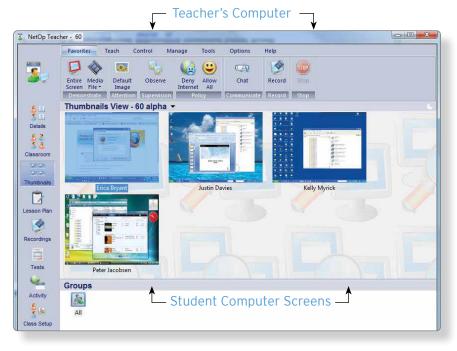

## Classroom Management Software

Prepare for class, teach your students and evaluate their work with Netop School6, the premier classroom management solution for today's networked classrooms and computer labs. Only Netop School6 offers a complete, feature-rich set of tools in an intuitive interface that is fully customizable to streamline your teaching process.

#### **KEY FEATURES**

- Present lessons dynamically
- Supervise student computing
- · Prepare lessons at home
- Control Internet and applications
- Promote collaborative learning
- Evaluate and reinforce progress

"From a teacher's point of view, this software is very easy to use. It is so intuitive that everyone catches on quickly. Netop School thinks like a teacher."

STEVE WEST - ASHEVILLE MIDDLE SCHOOL

New "ribbon" toolbar streamlines teaching, puts rich feature set at your fingertips.

Share your screen with the class, supervise student computer work, lend a hand when needed, control application and Internet use, distribute and collect documents, create tests and evaluate student progress.

## The 360° Solution for Teaching

Netop School6 is the all-in-one solution that increases teacher efficiency and flexibility while improving the quality of lessons, increasing control, keeping students on task and ultimately increasing student performance and grades.