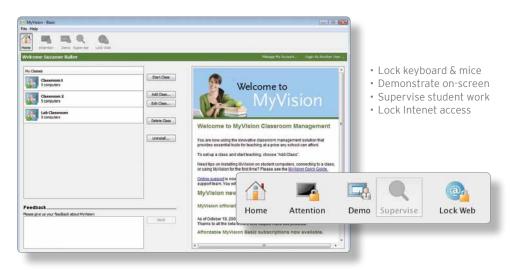

## Classroom Management Software

MyVision is the affordable entry-level classroom management solution that works on Macs as well as PCs. MyVision Basic provides four essential tools for teaching with computers, so any teacher can supervise student computer work, share engaging on-screen demonstrations, instantly get the attention of the entire class and control student Internet access. Available via low-cost online subscriptions, MyVision Basic is ideal for teachers with tight budget constraints.

MyVision is simple to set up for multiple classrooms

#### **KEY FEATURES**

- Works on Macs as well as PCs
- See every student computer screen
- Block Web surfing instantly with one click
- Lock keyboards & mice during lectures
- Launch full-screen demos to the class
- Available via low-cost online subscription