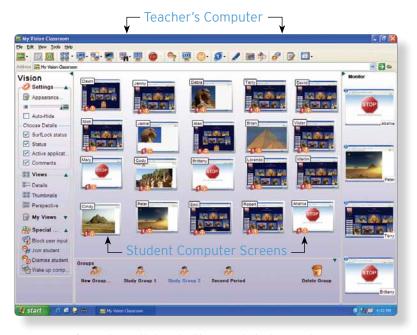

## Classroom Management Software

Vision is the #1 choice of teachers for managing student computer activity. Vision gives teachers complete control over classroom computers from an easy-to-use console that shows each student screen. Monitor student progress, keep an eye on Web browsing, share screens, and lock the keyboards and mice during lessons to focus student attention.

#### **KEY FEATURES**

- Guide student learning on computers
- Monitor Web browsing to keep students on task
- Engage students by sharing screens
- Supervise student computers
- Remote control of classroom machines
- Blank screens and lock computers
- Wake up or shut down student machines

Supervise and interact with every student screen in your classroom. Share screens, monitor student progress, keep an eye on Web browsing and remotely control student machines.

New advanced supervision allows you to view any student screen in large-view mode in real time.

#### **Demonstrate**

Show lessons from the teacher's screen to every student screen in the class.

#### Supervise

Monitor all student screens from the teacher's computer.

#### Live Supervision

View any student screen in high-quality large-screen mode in real time.

#### Remote control

Take control of any student computer to mentor them through a task.