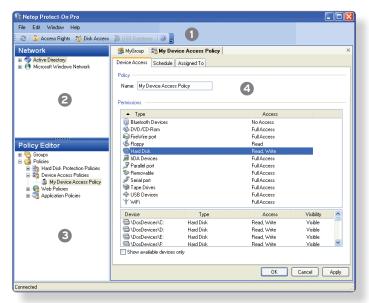

- 1. Menus and toolbar
- 3. Policy editor
- 2. Network pane
- 4. Data panel
- Netop ProtectOn Pro Agent

  Netop ProtectOn Pro
  Server and SQL Database