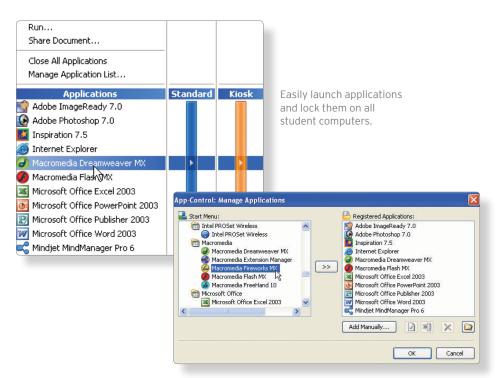

## Application Control Plug-In

App-Control is the Vision plug-in that makes it easy to launch and lock applications on classroom computers. Save time and keep the whole class learning together by starting the correct application on every classroom computer at once. Assist individual students by launching applications and documents for them remotely.

Now included FREE with every purchase of Netop Vision6

Manage allowed applications in the classroom with a simple menu.

## **KEY FEATURES**

- Keep the whole class learning together
- Remotely launch applications on student computers
- Open and share documents with the entire class at once
- Focus student computer activity with kiosk mode
- Lock students into applications for assignments or tests
- Remove distractions no unwanted games or chat