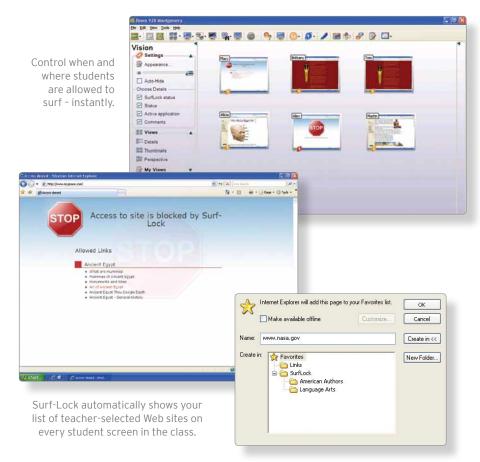

## Internet Control Plug-In

Surf-Lock is the plug-in for Vision that gives teachers 'oneclick' control of Internet access for their entire class. Lock Web surfing entirely or allow access to only teacher-selected sites. Turn browsing on and off from the teacher's computer or show a list of approved sites on every student screen.

#### **KEY FEATURES**

- Guide and control student Web surfing
- Turn browsing on or off from the teacher's computer
- Choose appropriate sites for student assignments
- Allow selected Web sites, lock out the rest
- Display approved Web sites on student screens
- Powerful controls work with all major browsers
- Incredibly easy to use, plugs in to Vision6

"Surf-Lock has really helped me keep my students on task!"

CINDY SMITH - RIVER ROAD ISD

When you save your favorite sites to the Surf-Lock folder in IE, you can direct your entire class to the sites that you choose.