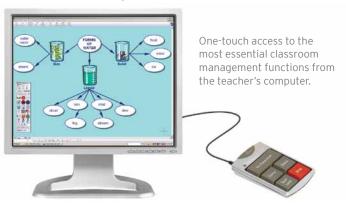

## Vision<sup>®</sup>6 TEACH·PAD<sup>™</sup>

## Classroom Management Assistant

The Vision Teach-Pad is the only teacher tool available to schools that offers one-touch management of classroom machines. The five-button, USB keypad is the easiest way for any teacher to manage student computers. Lock student keyboards and mice, blank screens, or show a lesson from the teacher's computer to the entire class with the touch of a button.

#### **KEY FEATURES**

- Push-button control over classroom computers
- Supervise student computer activity
- Share teacher's screen with the entire class
- Blank student computer screens
- Remove distractions, lock keyboards and mice
- Control Web surfing during class
- Easy access to essential Vision6 features

## Teacher's Computer