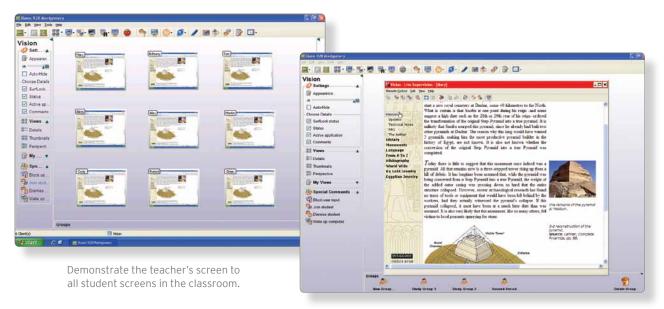

Supervise and interact with every student screen in your classroom. Share screens, monitor student progress, keep an eye on Web browsing and remotely control student machines.

New advanced supervision allows you to view any student screen in large-view mode in real time.

#### **Demonstrate**

Show lessons from the teacher's screen to every student screen in the class.

#### Supervise

Monitor all student screens from the teacher's computer.

#### Live Supervision

View any student screen in high-quality large-screen mode in real time.

#### Remote control

Take control of any student computer to mentor them through a task.

#### **Shut Down**

Save time by remotely shutting down student computers at the end of class.

#### Virtual Teacher

Empower your students to show their great work on every screen in the class.

## **Blank Screens**

Focus student attention at the beginning of class by blanking screens while locking the keyboards and mice.

## Chat

Help individual students and answer questions without disturbing the rest of the class.